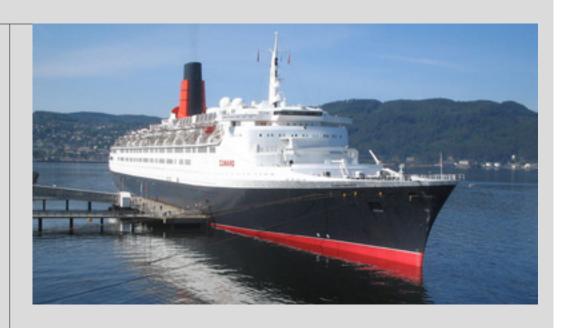

### QE2, Dubai

**Duration:** 5 Days

Area: 22,000 SQM

Purpose: 3D

**Projection Mapping** 

High Precision Facade model for 3D Projection map. Opening Ceremony special effects presentation in collaboration with Martin Professional.