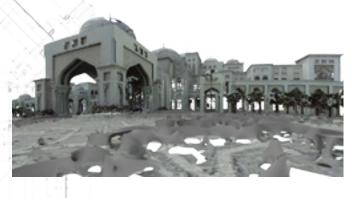

### Presidential Palace, Abu Dhabi

Duration: 2 Days

Area: 5,000 SQM

Purpose:3D

**Projection Mapping** 

 High Precision Facade model for 3D Projection map Opening Ceremony special effects presentation In collaboration with GSM