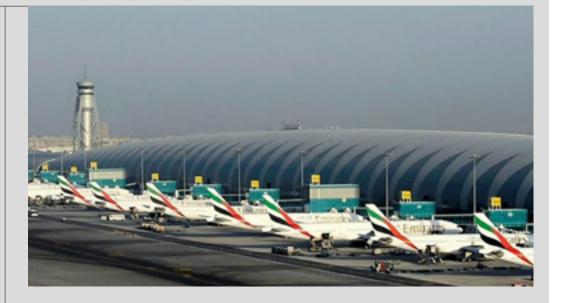

## DXB International Airport, Dubai

Duration: 2 Weeks Area: 30,000 SQM Purpose:Scan to BIM

 High Precision Point-cloud for Revit Modelling Enabled Design Team to 3D Model with certainty in collaboration with Arup.